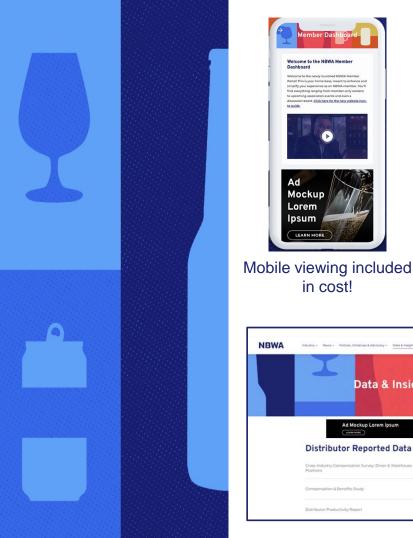

## **DIGITAL ADVERTISING - NBWA WEBSITE**

Advertise where the "members only" information is housed or key industry information!

4th month is FREE

in cost!