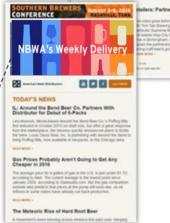

# WEEKLY DELIVERY EMAIL NEWSLETTER

Reach NBWA members and industry leaders year-round with placement in the Weekly Delivery email newsletter, formerly the Daily Brew. Featuring the latest news impacting the beer distribution industry, the Weekly Delivery reaches an audience of over 7,000 distributor members and non-member industry peers. The newsletter is emailed weekly to subscribers every Wednesday, every week of the year. The Weekly Delivery is a digital publication only.

# TOP BANNER AD

The Top Banner Ad is the first image presented to the reader in the Weekly Delivery. Your 600 X 68 pixel ad will hyperlink to the URL of your choice.

- \$1,000 per week
- \$1,500 per weeks surrounding Convention

## MIDDLE UNIT AD

The Middle Unit Ad is a great way to catch readers' attention as they're catching up on the newsletter. Your 280 X 233 pixel ad will hyperlink to the URL of your choice.

- \$500 per week
- \$750 per weeks surrounding Convention