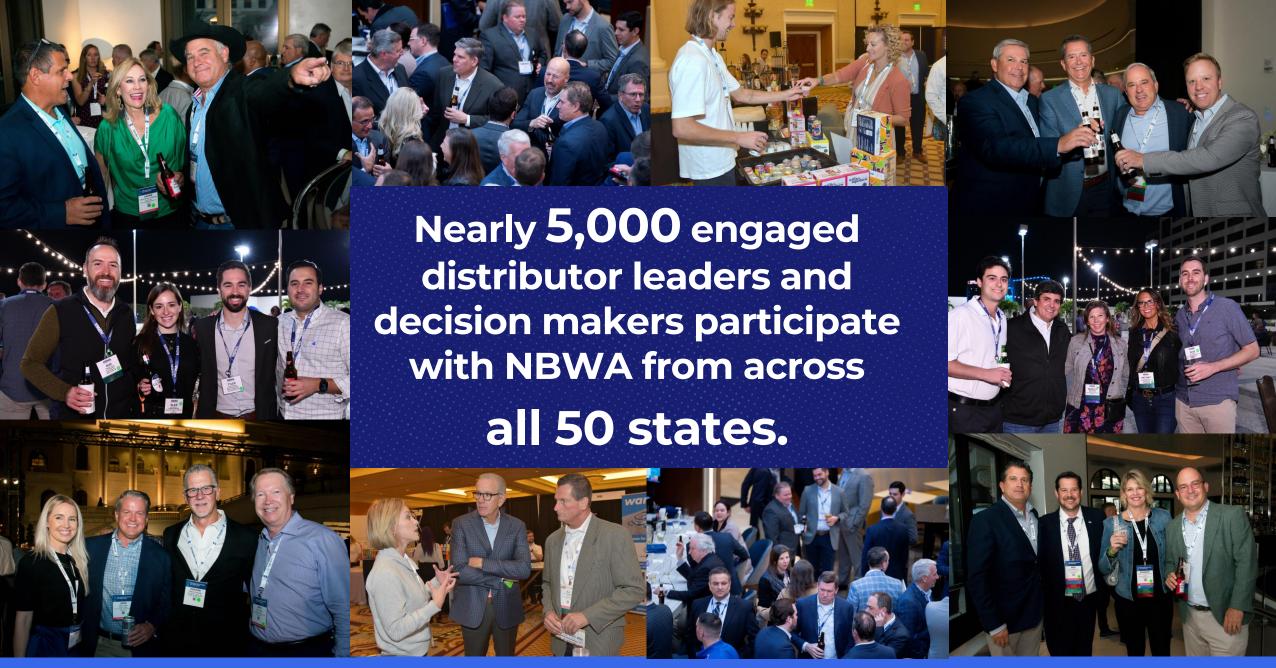

- Over 3,000 attendees including owners and those with buying power.
- 100,000 square feet of trade show floor to display your innovative ideas and products.
- Opportunity to share your expertise during the convention seminar program.