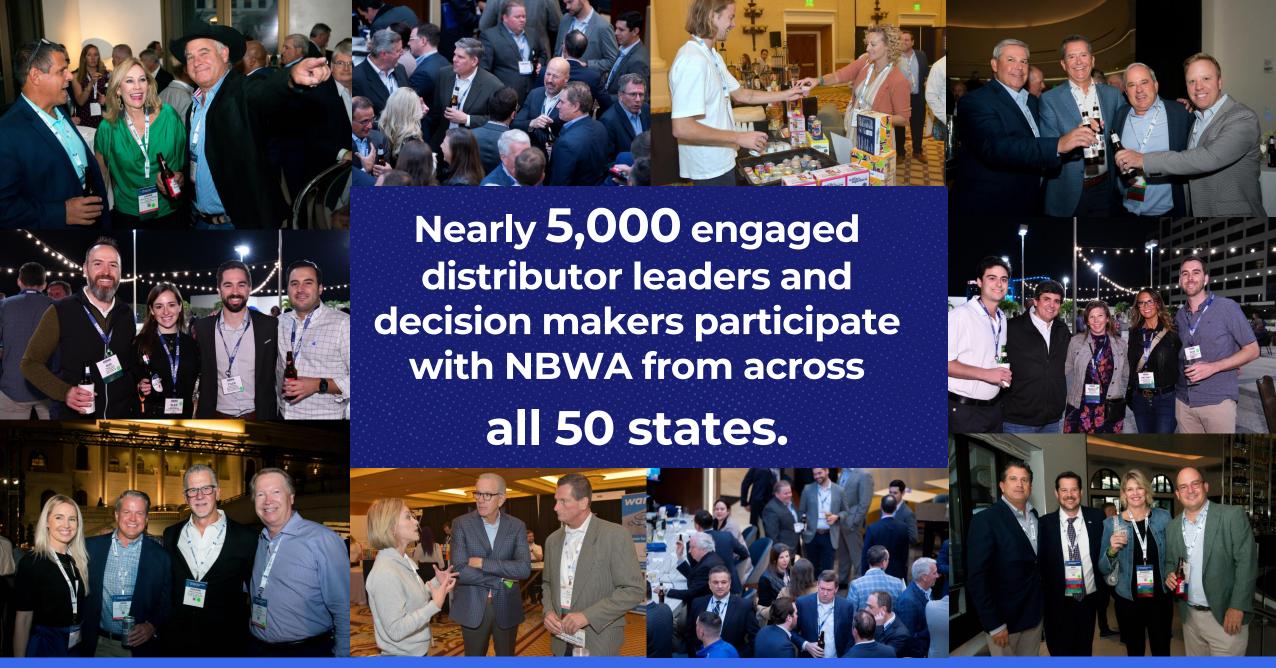

- Over 3,000 attendees including owners and those with buying power.
- 100,000 square feet of trade show floor to display your innovative ideas and products.
- Opportunity to share your expertise during the convention seminar program.